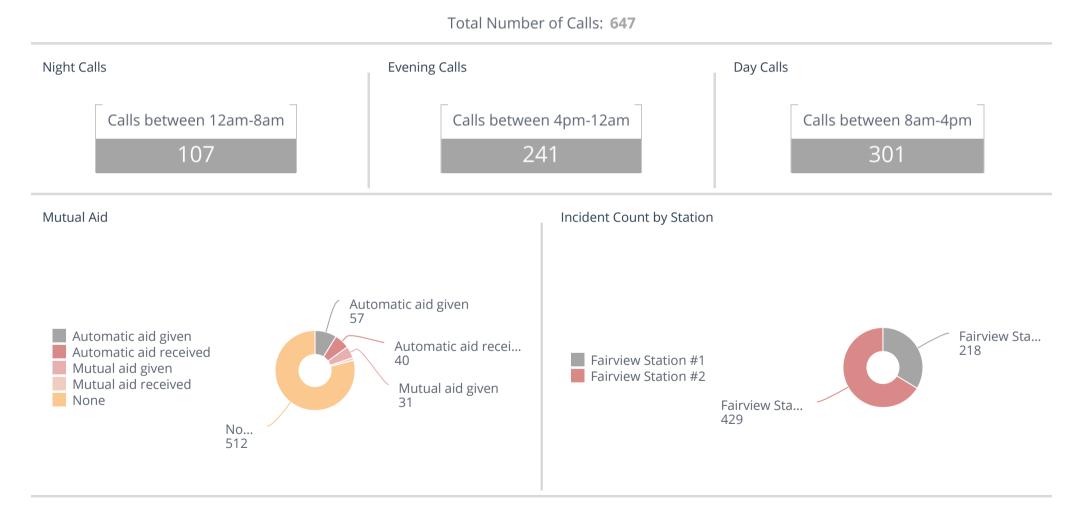

## Fairview Fire Department

Total Count of Numbers For Date Range



1/3

## Calls by Category each Month

| Incident Type Group                             | Count of Incidents |         |         |         |         |         |         |  |
|-------------------------------------------------|--------------------|---------|---------|---------|---------|---------|---------|--|
|                                                 | 01/2024            | 02/2024 | 03/2024 | 04/2024 | 05/2024 | 06/2024 | 07/2024 |  |
| 100 - Fire                                      | 2                  | 8       | 3       | 3       | 2       | 7       | 4       |  |
| 200 - Overpressure Rupture, Explosion, Overheat |                    |         |         |         |         |         |         |  |
| 300 - Rescue & EMS                              | 3                  | 2